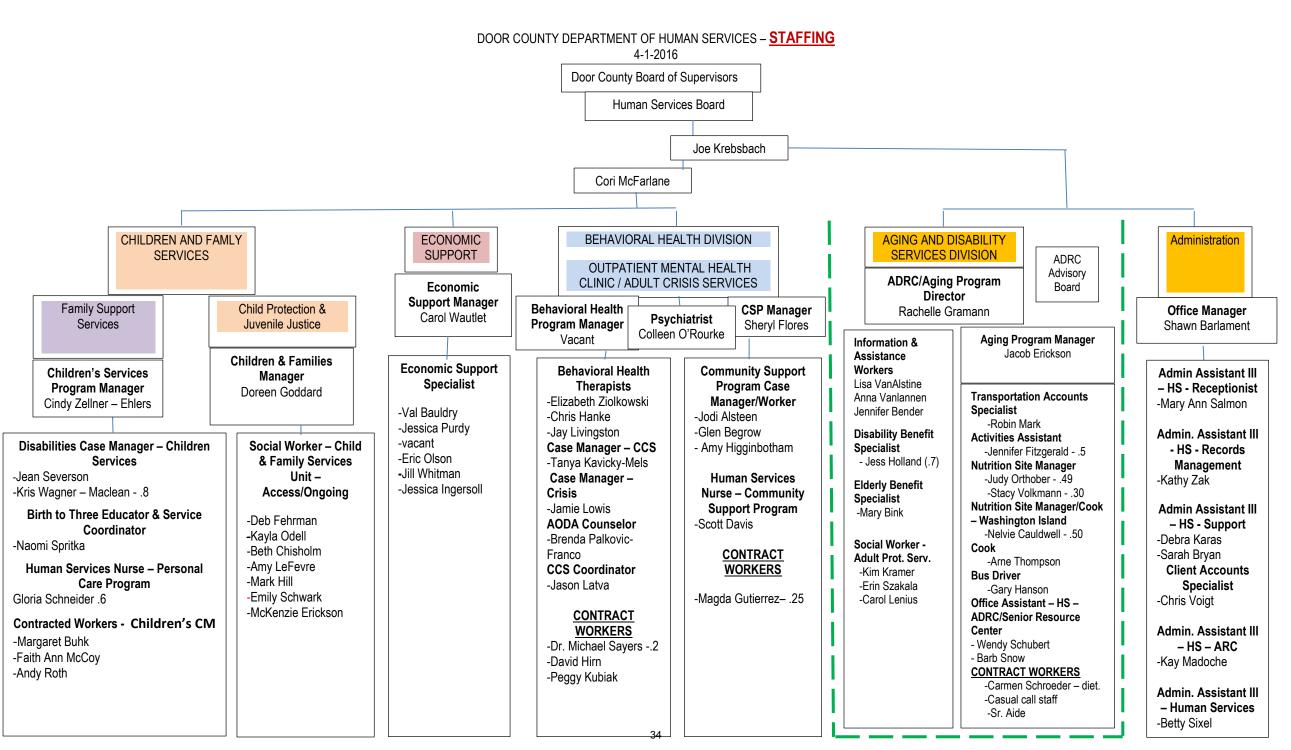

to confirmation by the County Board.

## \_\_\_\_\_

#### Notes:

Rebecca Davis

- With the implementation of Family Care in Door County, there is no longer need for the §§ 46.27(3) & (4), Wis. Stats. Long Term Support Planning Committee, so the Long Term Support Planning Committee will cease to exist effective April 19, 2016.
- With the implementation of Children's Community Options Program in Door County, there is no longer need for the §§ 46.985(3), Wis. Stats. Family Support Advisory Committee, so the Family Support Advisory Committee will cease to exist effective April 19, 2016.
- The Comprehensive Community Services ("CCS") Coordinating Committee and the Coordinated Services Teams ("CST") Coordinating Committee will be merged into a single 13 member CCS CST Coordinating Committee.