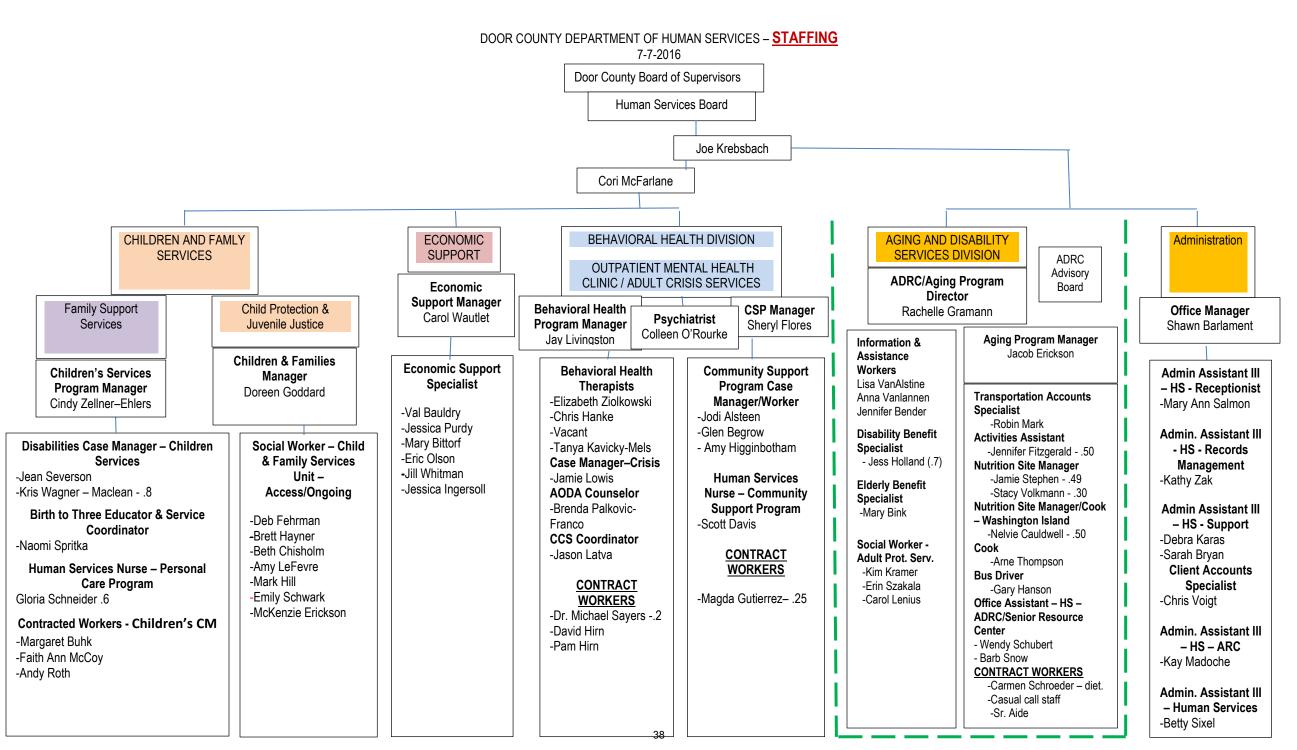

covered by Advocates for Independent Living, will be \$50-100 per month.

Our firm will run a 30 second ad within 20 minutes of the ADRC pre-recorded message. Our ad will focus on our core business and will in no way suggest any connection between the ADRC and Advocates for Independent Living. The ads may or may not be adjacent to the ADRC message. That will be up to the radio station and their programming needs.

We are not asking for a long term commitment and the ADRC may stop providing program messages at any time.

We hope this opportunity meets with your approval. We look forward to answering any questions you may have and working together to bring timely information to the public.

Thank you again for your time and consideration.

Best Regards,

Kay Bidwell Loberg

General Manager