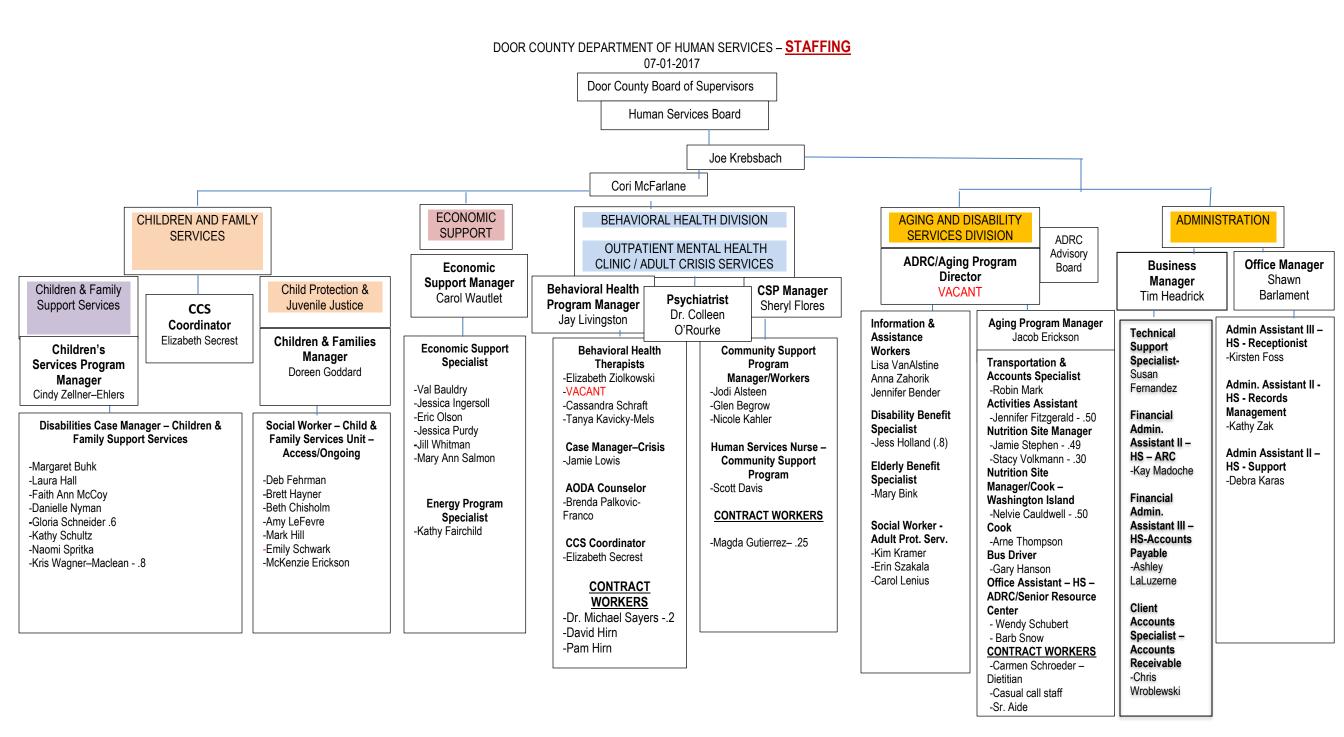

Human Services Board Chairman: Mark Moeller 421 Nebraska St. Sturgeon Bay WI 54235

Re: Completion of Introductory Period

Name: Kirsten Foss

Start Date: January 3, 2017

Kirsten has acquired the skills necessary to complete her position's responsibilities efficiently and effectively as the Human Services Department Receptionist. She functions independently and contributes to the Support Team's efforts. She always maintains a positive demeanor to support our external and internal customers and the department's vision and mission statements.

She has completed her introductory period successfully and without reservation I recommend that Kirsten progress to regular employee status as of July 3, 2017.

Sincerely.

Shawn M. Barlament

Cc: Administrative Committee Human Resources Department.