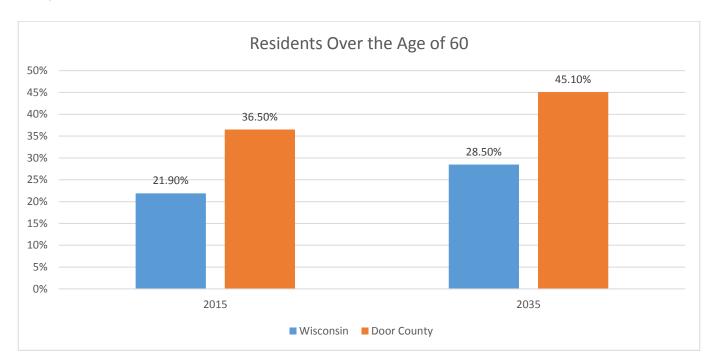

warmer setting from November to April.

Current census data reflects the dramatic impact of two significant factors:

- 1. The upward trend of expected lifespan for both males and females.
- 2. The large number of "baby boomers" those born between 1946 and 1964 entering the over 60 category.

According to Statewide 21.9% of residents in 2015 are over 60 years of age. This proportion is expected to reach 28.5% by 2035. However, Door County's makeup of those over 60 is going from 36.1% to 45.1%. This is a 25 percent increase with respect to those in the target group to be served. Door County ranks as one of the top three counties with respect to the proportion of the target population in the State of Wisconsin. The gender distribution has females outnumbering males by more than 20 percent.



The reality of over one-third of Door County residents eligible for some level of service trending up to a proportion nearing one-half within two decades means this plan must begin to prepare for the future.

Given our experience over the past three years and the above information about the demographics of Door County, a critical issue is the rapid growth of our aging population. We will have an increased need for services that don't currently exist at a capacity to meet the increased demands. Door County has also seen a continuing trend of increased elder abuse referrals. These current trends are confronted with the clear issue of financial county support at a time when increasing demands are being placed on limited resources.

To obtain information from seniors concerning needs and ser