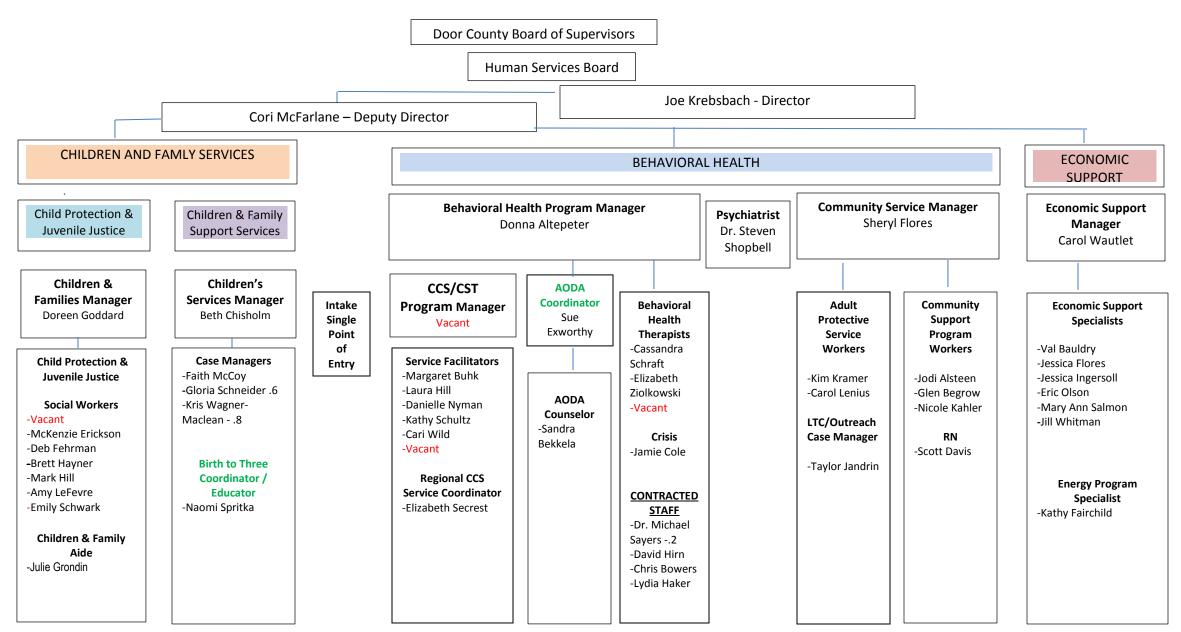

<u>Staff Present</u>: Joseph Krebsbach-Director; Cori McFarlane-Deputy Director; JoAnn Bauman-Department Accountant/Finance; Doreen Goddard-Children & Families Manager; McKenzie Erickson, Deb Fehrman, Brett Hayner, Mark Hill, Amy LeFevre-Child Protection & Juvenile Justice Social Workers; Julie Grondin-Children & Families Aide and Shawn Barlament-Office Manager/Recording Secretary.

#### a. Children's Protection Service & Juvenile Justice Verbal Report - Dori Goddard

Dori asked her staff of certified social workers to introduce themselves and explain their specific role within the unit. Responsibilities include juvenile justice intakes assigned by the courts

#### b. Staff Recruitment Updates

- There are 3 candidates for the Behavioral Health Therapist position.
- The Comprehensive Community Services (CCS) Manager position is being re-posted.
- The Business Manager position will be reposted as the individual who verbally accepted the offer was not able to follow through with the commitment.
- A CCS Service Facilitator position will be posted once the CCS Manager position has been filled.

#### a. Mental Health Focus Group - Susan Powers

Susan Powers and Katie Van Laanen explained the purpose of the Mental Health Focus Group, a collaboration of many Door County agencies, is to be a constant presence in the community by increasing access to Mental Health services through the Door County Mental Health & Crisis Prevention Resource Guide (attached to these minutes), to reduce the number of suicides, to reduce the stigma around mental illness and to educate and promote mental health illness awareness.

#### Door County Department of Human Services

421 Nebraska Street Sturgeon Bay, WI 54235 (920) 746-7155 www.co.door.wi.gov Crisis Intervention Hotline: (920) 746-2588

Behavioral Health Division includes a WI State Certified Outpatient Clinic serving mental health and substance abuse needs of Door County citizens; Children & Families Division includes a comprehensive Family Support Services team providing a host of services to address the emotional and mental health care needs of children, youth, and families.

## Door County Department of Human Services

421 Nebraska Street Sturgeon Bay, WI 54235 (920) 746-7155 www.co.door.wi.gov Crisis Intervention Hotline: (920) 746-2588

WI State Certified Crisis Program serving the emergency mental health needs of individuals in Door County, 24 hours a day, 7 days a week.

## Door County Department of Human Services

421 Nebraska Street Sturgeon Bay, WI 54235 (920) 746-7155 www.co.door.wi.gov Crisis Intervention Hotline: (920) 746-2588

Children and Families Division includes a comprehensive Family Support Services team providing a host of services to address the needs of children with special needs and their families. Services are available in the areas of developmental disabilities, physical/medical needs, and emotional/mental health. Adults with

## Door County Department of Human Services

421 Nebraska Street Sturgeon Bay, WI 54235 (920) 746-7155 www.co.door.wi.gov Crisis Intervention Hotline: (920) 746-2588

WI State Certified Outpatient Clinic serving mental health and substance abuse needs of Door County citizens- services include individual, couples, family, and group therapy with licensed therapists. Counseling services offered Monday-Friday in Sturgeon Bay and one-day per month on Washington Island.

# Door County Department of Human Services

421 Nebraska Street Sturgeon Bay, WI 54235 (920) 746-7155 Crisis Intervention Hotline: (920) 746-2588 www.co.door.wi.gov

WI State Certified Outpatient Clinic serving mental health and substance abuse needs of Door County citizens.