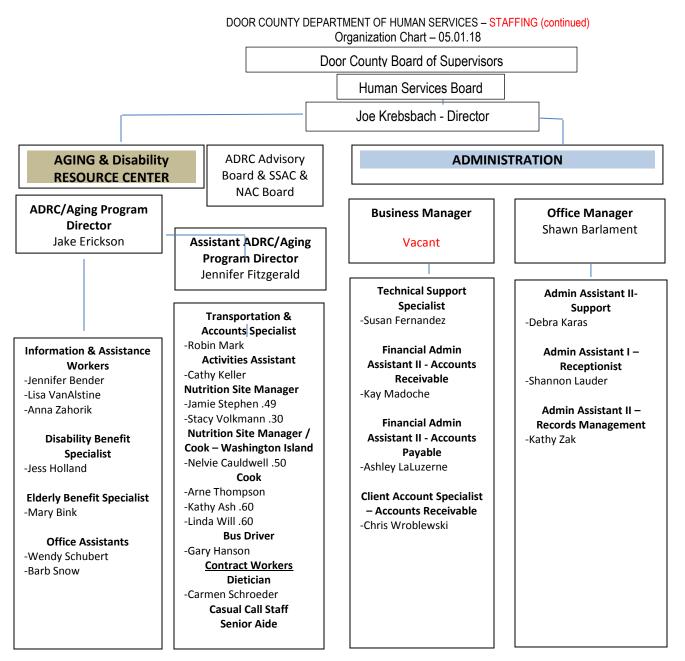

#### e. ADRC Meals Program Report

Due to the 65+% increase in the number of meals being served in February and March of this year compared to last year, 3 hours per day of LTE time has been approved until a trend has been established. Our cook, Arne Thompson, believes we will stay within our budget due to the group buying plan we initiated last year that resulted in \$26,000 in reduced food costs.

Developmental Disabilities may access information and services through the Aging and Disability Resource Center (832 N. 14<sup>th</sup> Ave., Sturgeon Bay, 920-746-2372).

Services Provided for Children: Case management and support services; Early intervention services; Family support; Information and referral.

Services provided for Adults through the ADRC: Information and Assistance, Family Care Options Counseling, Support for Caregivers.

Crisis services provided 24/7.