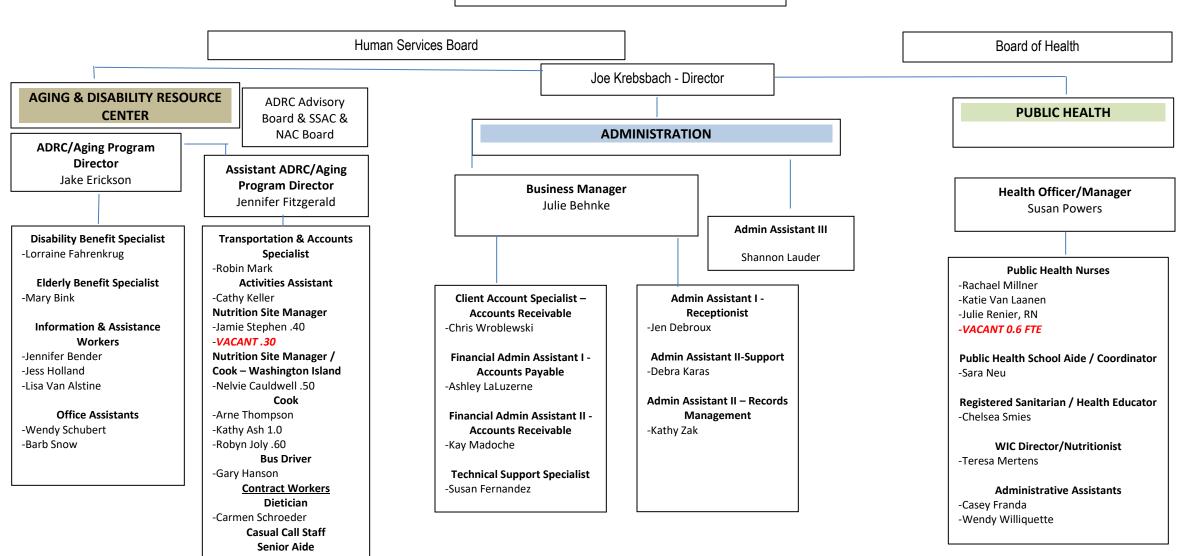

10/01/2019 | 10/01/2019 |               |              | 400.00             |
|                                   | Vendor 38669 - WISCONSIN PUBLIC HEALTH ASSN Totals  Grand Totals     |               |                    |                | s          | Invoices   | ;             |              | \$400.00           |
|                                   |                                                                      |               |                    |                | s          | Invoices   | : 12          | !            | \$4,337.32         |

### DOOR COUNTY DEPARTMENT OF HEALTH & HUMAN SERVICES – <u>STAFFING</u> Organization Chart 09.03.2019



### DOOR COUNTY DEPARTMENT OF HUMAN SERVICES – STAFFING (continued) Organization Chart 09.03.2019

Door County Board of Supervisors