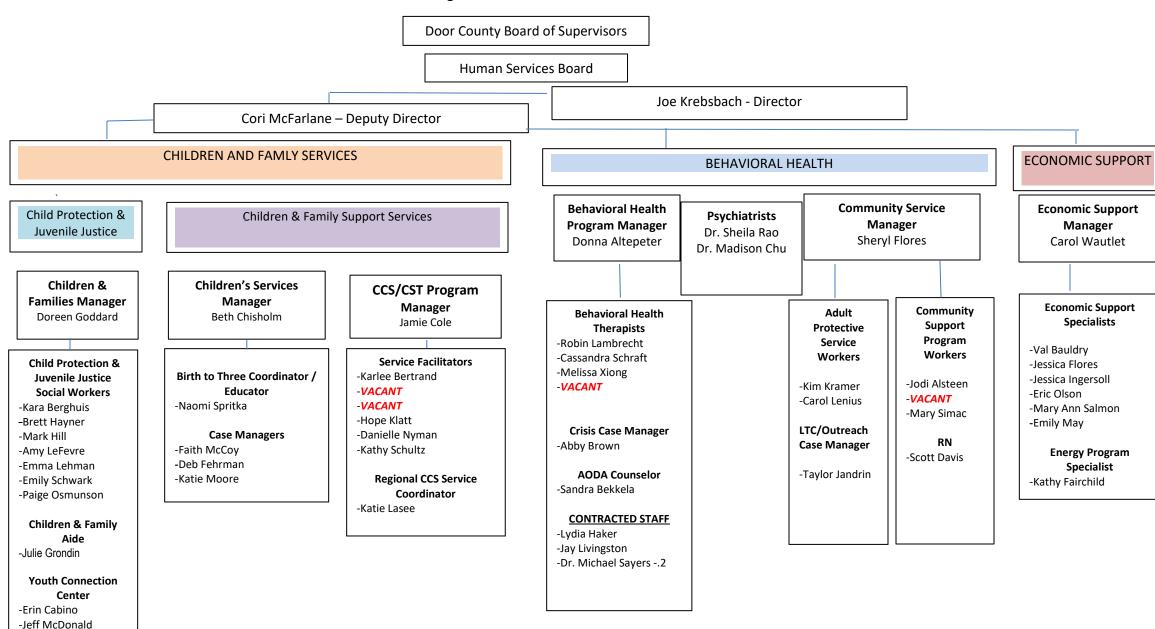

r>102019 | VISCONSIN PUBLIC HEALTH ASSN<br>Jan-Dec 2020 WPHA Membership<br>Dues |               |                    | 10/01/2019     | 10/01/2019 | 10/01/2019 |               |              | 400.00             |
|                                   | Vendor 38669 - WISCONSIN PUBLIC HEALTH ASSN Totals  Grand Totals     |               |                    |                | s          | Invoices   | ;             |              | \$400.00           |
|                                   |                                                                      |               |                    |                | s          | Invoices   | : 12          | !            | \$4,337.32         |

### DOOR COUNTY DEPARTMENT OF HEALTH & HUMAN SERVICES – <u>STAFFING</u> Organization Chart 09.03.2019



### DOOR COUNTY DEPARTMENT OF HUMAN SERVICES – STAFFING (continued) Organization Chart 09.03.2019

Door County Board of Supervisors